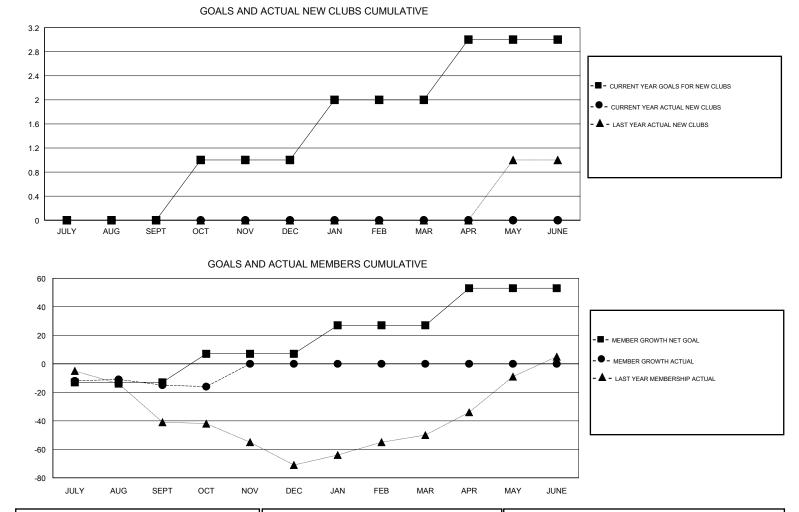

## LOCATION TURKEY

| GMT: JOOST PAIJMANS |               |             | LOCATION TURKEY |                       |                           | GMT CA                  |                                                    |
|---------------------|---------------|-------------|-----------------|-----------------------|---------------------------|-------------------------|----------------------------------------------------|
| Clubs               |               |             |                 | Members               |                           |                         |                                                    |
|                     | RESULTS FOR   | R 2017-2018 |                 | RESULTS FOR 2017-2018 |                           |                         |                                                    |
| QUARTER             | NEW CLUB GOAL | NEW CLUBS   | DROPPED CLUBS   | QUARTER               | MEMBER GROWTH NET<br>GOAL | MEMBER GROWTH<br>ACTUAL | DROPPED<br>MEMBERS ACTUAL<br>(including transfers) |
| JULY/AUG/SEPT       | 0             | 0           | 0               | JULY/AUG/SEPT         | -13                       | 10                      | 24                                                 |
| OCT/NOV/DEC         | 1             | 0           | 0               | OCT/NOV/DEC           | 20                        | 3                       | 4                                                  |
| JAN/FEB/MAR         | 1             | 0           | 0               | JAN/FEB/MAR           | 20                        | 0                       | 0                                                  |
| APR/MAY/JUNE        | 1             | 0           | 0               | APR/MAY/JUNE          | 26                        | 0                       | 0                                                  |